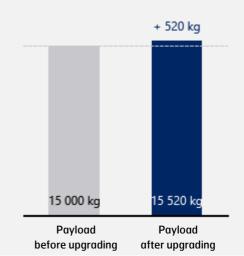

## **ADDITIONAL DETAILS**

| Fully loaded                               | <b>48</b> I / 100 km    |
|--------------------------------------------|-------------------------|
| Without load                               | 24 I / 100 km           |
| Fuel cost                                  | <b>1.60</b> EUR / litre |
|                                            |                         |
| Gross weight (fully loaded)                | 26 tons                 |
| Maximum payload (before upgrading)         | 15 tons                 |
| Distance with maximum payload              | 50 %                    |
| Weight of original parts                   | 2 370 kg                |
| Weight of upgraded parts                   | 1 850 kg                |
| Wear resistant steel saved during lifetime | 0.00 kg                 |

CO<sub>2</sub> payback time \* 10 months

Fuel reduction **11 713** I

Fuel savings **18 741** EUR

Payload increase after upgrading **520** kg