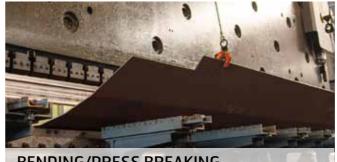

BENDING/PRESS BREAKING Max ton 4,000. Max working length 21,000 mm.

MILLING
Max diameter 360 mm.
Depth 8 mm.