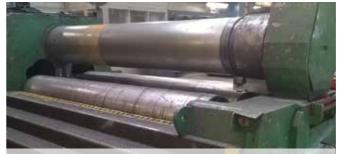

WATER JET CUTTING Max thickness 200 mm. Max length 8,000 mm.

PLATE ROLL BENDING Max width 4,500 mm. Max thickness 110 mm.

BEVELLING
Max thickness 140 mm.
Max length of bevel 12,000 mm.

LASER WELDING Max length 20,000 mm. Max thickness 8 mm.