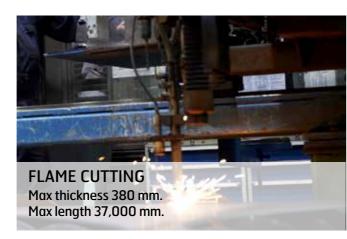

### SSAB Shape prefabrication and steel processing services:

PLASMA CUTTING Max thickness 50 mm. Max length 37,000 mm.

LASER CUTTING PIPE Max length 15,500 mm. Max diameter Ø508 mm.

LASER CUTTING
Max thickness 20 mm.
Max length 35,000 mm.