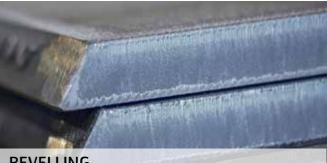

WATER JET CUTTING Max thickness 200 mm. Max length 8,000 mm.

PLATE ROLL BENDING Max width 4,500 mm. Max thickness 110 mm.

BEVELLING
Max thickness 140 mm.
Max length of bevel 12,000 mm.

LASER WELDING Max length 20,000 mm. Max thickness 8 mm.