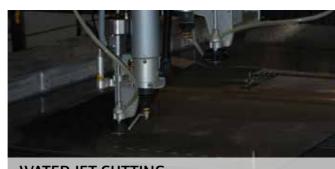

WATER JET CUTTING Max thickness 200 mm. Max length 8,000 mm.

PLATE ROLL BENDING Max width 4,500 mm. Max thickness 110 mm.

BEVELLING
Max thickness 140 mm.
Max length of bevel 12,000 mm.

LASER WELDING Max length 20,000 mm. Max thickness 8 mm.