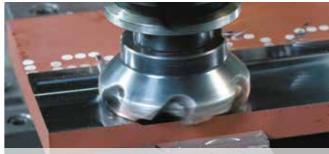

BENDING/PRESS BREAKING Max ton 4,000. Max working length 21,000 mm.

MILLING
Max diameter 360 mm.
Depth 8 mm.