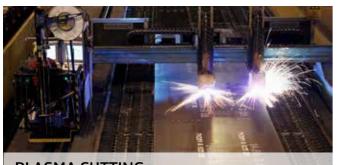

### SSAB Shape prefabrication and steel processing services:

PLASMA CUTTING Max thickness 50 mm. Max length 37,000 mm.

LASER CUTTING PIPE Max length 15,500 mm. Max diameter Ø508 mm.

LASER CUTTING
Max thickness 20 mm.
Max length 35,000 mm.