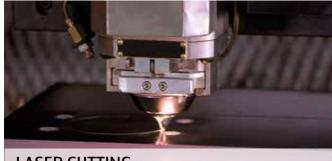

### SSAB Shape prefabrication and steel processing services:

PLASMA CUTTING Max thickness 50 mm. Max length 37,000 mm.

LASER CUTTING PIPE Max length 15,500 mm. Max diameter Ø508 mm.

LASER CUTTING
Max thickness 20 mm.
Max length 35,000 mm.