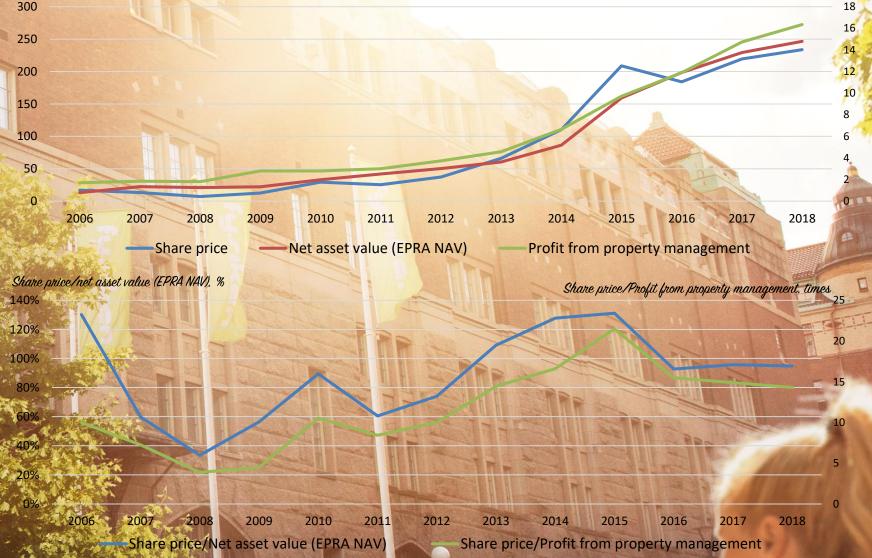

### **EPRA NAV**

247 SEK/share

+14 %

Net debt to total assets **51,9 %** 

Like for like rental growth 2.5 %

#### Interest maturity strucuture, MSEK

2018 2019 2020

2022 2022 2023 2024 2025 2026

Financing

The share

Share price, net asset value (EPRA NAV), SEK/share 300

Profit from property management, SEK/share