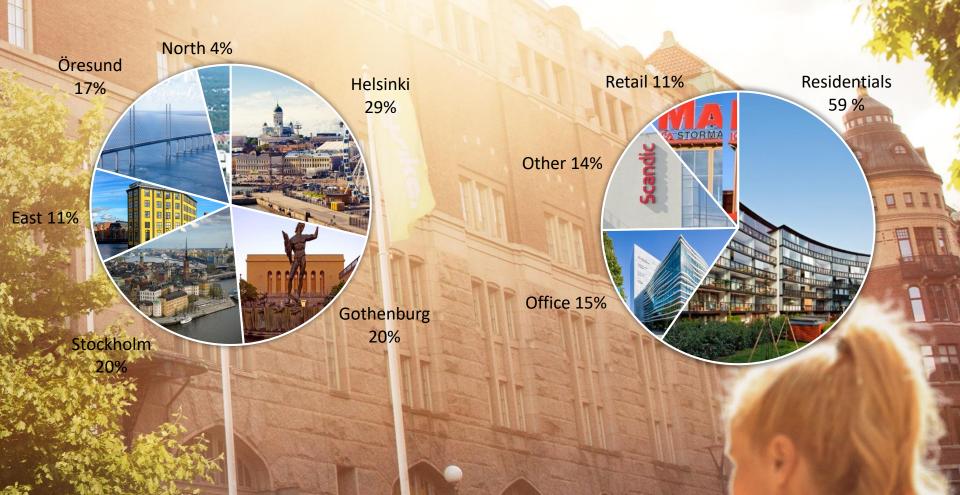

Property portfolio

over 80 % of the property portfolio located in capitals and larger cities