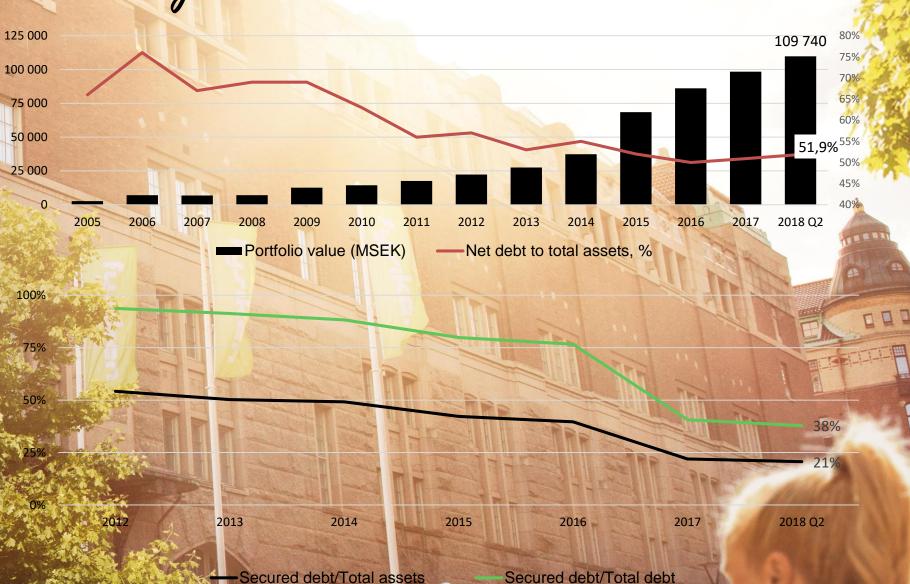

### **EPRA NAV**

247 SEK/share

+14 %

Net debt to total assets **51,9 %** 

Like for like rental growth 2.5 %

15 000

10 000

5 000

Equity/assets ratio Net debt to total assets ICR 36.2 % (Target 35%)51.9 % (Target 50%)4.2 (Target 2.0)

The fixed credit term5.0 yearsAverage fixed-rate period3.5 years