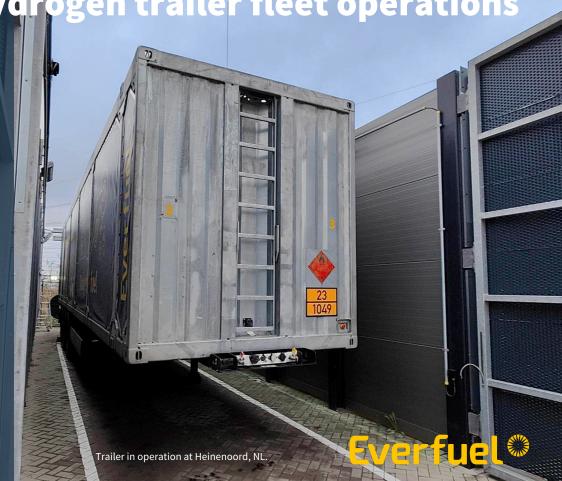

Phase 1: Proof of technology (->2019)

**Initial target markets** 

**Medium term markets** 

Long term markets

Working to resume hydrogen trailer fleet operations

## Three trailers currently in operation serving the Heinenoord bus station

- Older specification unaffected by the valve issues
- Considering alternatives for the stations in Frankfurt and Wuppertal as they become operational

## The hydrogen trailer supplier and valve manufacturer have yet to resolve the issue

- Nine trailers affected
- One rebuilt trailer was recently returned to Everfuel for final verification in real life hydrogen conditions
- The internal quality and safety inspection identified leaks in all the relevant valves

Close dialogue maintained to ensure that proper corrective measures are implemented by the trailer supplier