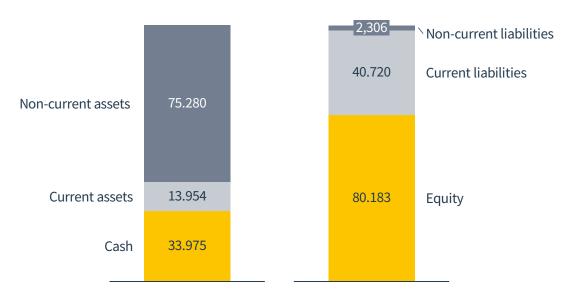

## Solid balance sheet supporting growth plans

#### **Balance sheet at 30 September 2023**

EUR '000