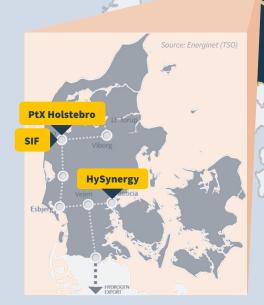

Prioritising scalable hydrogen production optimised for pipeline connection

- Hydrogen pipeline between Denmark and Germany to be developed by 2028
- Germany reaffirms commitment with updated and expanded hydrogen strategy
- EUR >13 billion export potential in 2050 national Danish consumption comes on top

#### Strategic focus

- Phased development of strategically located large-scale production facilities led by HySynergy and PtX Holstebro with neighbouring offtakers
- Additional site secured in Denmark with >1GW electrolyser capacity: Project Sif in Idomlund close to Holstebro.
- Uniquely positioned for upcoming pipeline capacity reservations
- Remaining hub portfolio under review
  - o Will likely not continue with the sub-scale Hydrogen Hub Agder project in Norway
  - o Constructive dialogue with Karlstads Energi in Sweden on scope and business case optimisation