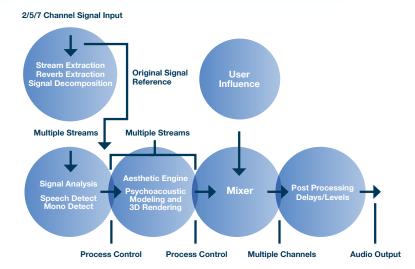

QuantumLogic uses proprietary algorithms to extract audio streams (voices, instruments and spatial information) from the music source. The Aesthetic Engine, the brain behind QLS psychoacoustic intelligence, identifies and sends those audio streams to the appropriate speaker locations depending on the listening environment.

By design, QLS uses only sources from the original material and does not add special effects, like artificial reverberation, to create a three-dimensional surround experience. Embedded spectral and spatial qualities are maintained in a way that remains true to the integrity of the original recording.