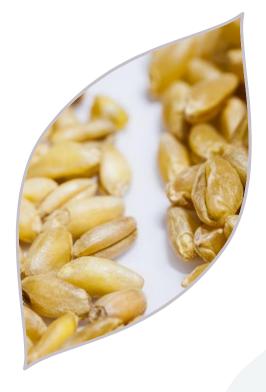

#### A SUSTAINABLE SOLUTION

Being organic materials, individual kernels of a grain load can have very different internal compositions. Traditional methods give an average quality for the load, based on a few samples, but do not consider variations within that load. Some of the grains produced today can thus be wasted or misused when processed.

BoMill's sorting system is a sustainable solution, taking advantage of quality variations to maximize the use of grain for the right type of food production, which means that each grain batch can find its appropriate place in the value chain and can be used for what it is most suitable for

#### PRODUCT OFFERING

BoMill's grain sorting technology is offered as the modular solution, BoMill InSight™ with the capacity to sort commercial quantities of grain up to 15 tons per hour.

#### A smart and unique technology

BoMill's technology for sorting grain is based on near-infrared technology in transmittance mode, or "NIR / T, near-infrared light analysis". Unlike today's optical sorting equipment, which only performs a visual analysis by assessing the surface area and shape of kernels, BoMill's equipment can analyze and sort each kernel based on its structural and chemical composition. This means an opportunity to create homogeneous fractions of grain that enable process optimization for food production.